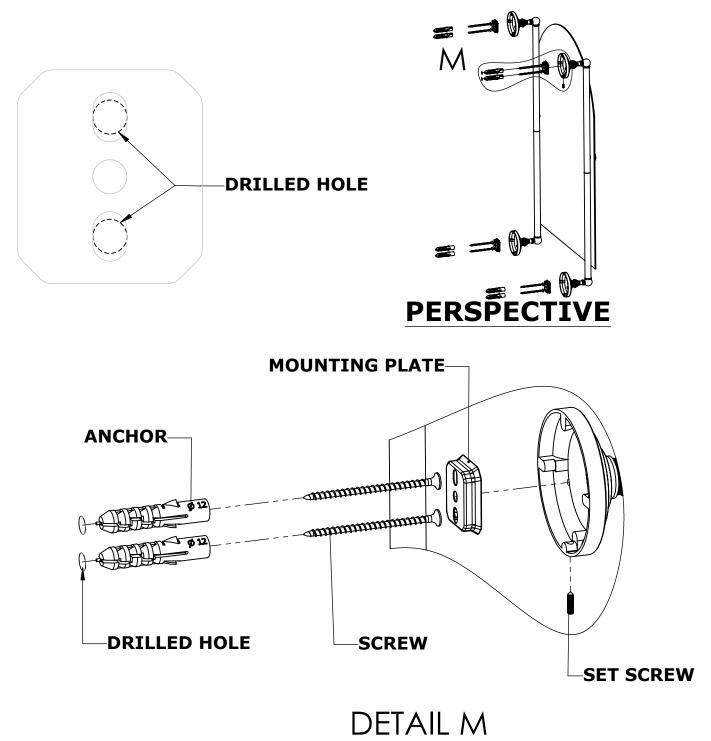

#### Step 1: Drill holes in Wall for screw anchors and attach Mounting Plate to Wall

Determine your desired location for installation and make a mark for the location of the mounting plate. Remove mounting plate from backplate by loosening set screw in backplate as pictured below. Place center hole of mounting plate over mark made above. Make 2 marks where mounting screws will be placed as shown below. Drill hole at each of the marks. (You may substitute other style mounting anchors or screws if desired). Place anchors into the holes made. Place mounting plate over holes and secure to mounting surface using screws as shown below.