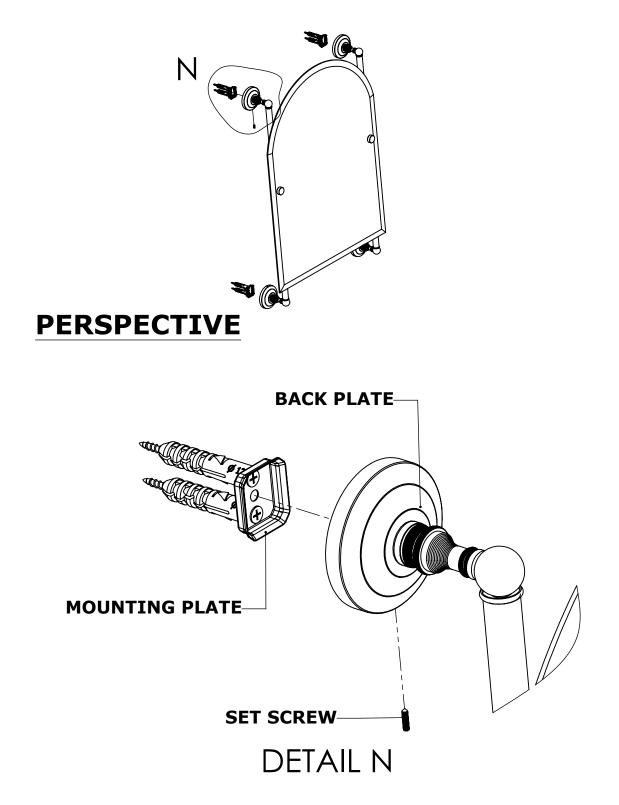

### **INSTALLATION INSTRUCTIONS**

Step 2: Attach Bracket to Mounting Plate.

Place bracket on mounting plate and secure by tightening set screw as shown below.

No portion of this document or any artwork contained herein should reproduced in any way without the written conset of ALLIED BRASS INC.